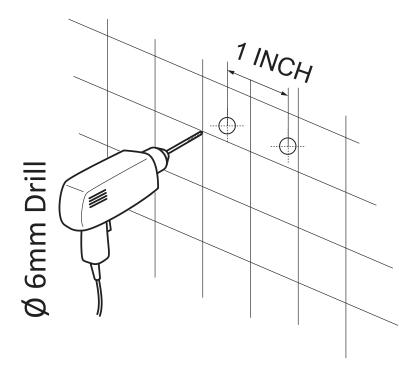

### Figure A

**IMPORTANT** Before drilling any holes for the shower panel brackets, ensure there are no hidden cables or pipelines aligned with the desired drilling position.

**Step A** Drill the two holes for the top bracket 1" apart at the desired height.

**Step A.2** Drill the two holes for the bottom bracket 1" apart below the top bracket.