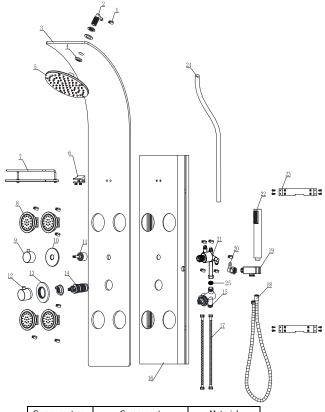

## PARTS LIST

|               |                       | ~              |
|---------------|-----------------------|----------------|
| Component no. | Component             | Material       |
| 1             | clip s/s              |                |
| 2             | connector             | brass          |
| 3             | body                  | tempered glass |
| 4             | washer                | silicon        |
| 5             | head shower           | ABS            |
| 6             | glass clamp           | brass          |
| 7             | Shelf                 | glass          |
| 8             | bodyjets              | ABS            |
| 9             | knob                  | zinc           |
| 10            | knob plate            | brass          |
| 11            | function cartridge    | ABS            |
| 12            | handle                | zinc           |
| 13            | handle plate cover    | brass          |
| 14            | thermostatic cartidge | ABS            |
| 15            | faucet body 1         | brass          |
| 16            | backside body         | pvc            |
| 17            | braided hose          | s/s            |
| 18            | flexible hose         | s/s            |
| 19            | hand shower hiolder   | ABS            |
| 20            | one way joint         | ABS            |
| 21            | faucet body 2         | brass          |
| 22            | hand shower           | ABS            |
| 23            | fixing bar            | S/S            |
| 24            | PVC hose              | PVC            |
| 25            | flow restricter       | ABS            |
|               |                       |                |