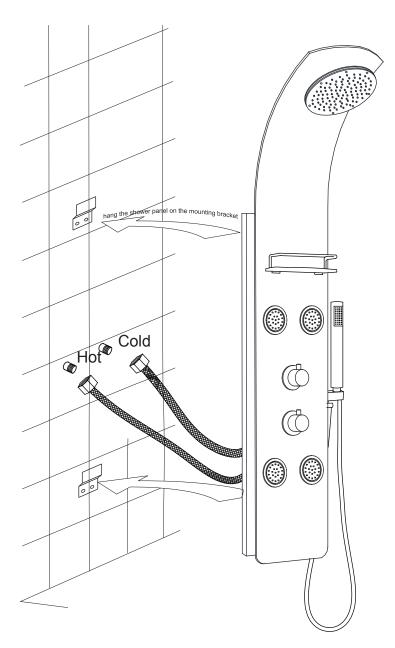

# INSTALLATION (WALL MOUNTING)

Figure 4

- **Step 4A** Screw the cold and hot water hoese from the shower panel to the supply lines in the wall.
- **Step 4B** Carefully hang the shower panel on the secured mounting brackets as shown in Figure 4.