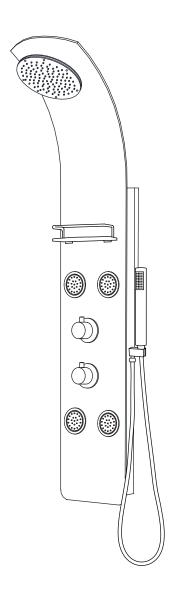

## LLANO Series

SP-AZ047

Material: Tempered Glass

Finish: Black Tempered Glass

Handles: 2 Jets: 4

Shower: Ø7.677" Sprayer: 60" reach Weight: 28.38 lbs

Height: 55.12"

Supply: 1/2" connections

#### Features

Heavy Rain™ Showerhead Acu-Stream™ high pressure body jets

Euro-Grip™ hand held sprayer Rhino Alloy™ certified materials

13.98"-