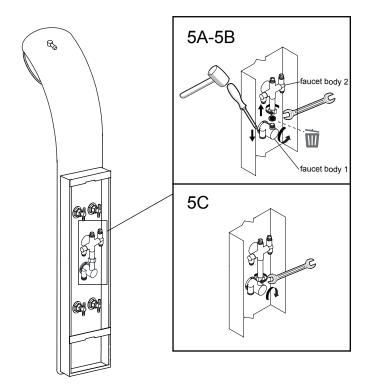

## DISASSEMBLE (GPM REDUCER)

#### Reducer

**NOTE:** Due to water conservation laws, this unit is equipped with a GPM reducer. If your local

code doesn't have a restriction requirement, you can use the following steps to remove

the reducer.

**Setp 5A** Loosen the fastening nut of the faucet body 1

unscrew the hexagon nut from the faucet body 2.

**Setp 5B** Use hand to pull the faucet body 1 and press the faucet body 2 to take the reducer out.

**Setp 5C** Tighten the fastening nut and the hexagon nut.