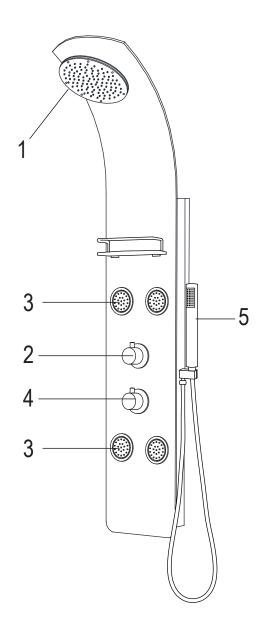

ate cover    | brass          |
| 14            | thermostatic cartidge | ABS            |
| 15            | faucet body 1         | brass          |
| 16            | backside body         | pvc            |
| 17            | braided hose          | s/s            |
| 18            | flexible hose         | s/s            |
| 19            | hand shower hiolder   | ABS            |
| 20            | one way joint         | ABS            |
| 21            | faucet body 2         | brass          |
| 22            | hand shower           | ABS            |
| 23            | fixing bar            | S/S            |
| 24            | PVC hose              | PVC            |
| 25            | flow restricter       | ABS            |
|               |                       |                |



- 1. Shower Head
- 2. Diverter
- 3. Body Jets
- 4. Mixer
- 5. Hand Shower

### BEFORE YOU START



ATTENTION: Please read all instructions thoroughly including all warnings, attentions and notes before beginning installation.

For any questions or concerns contact our dedicated technical support team at 1-844-44-ANZZI.

## SPEC DRAWING



Perfection is our Tradition™

## LLANO Series

SP-AZ047

Material: Tempered Glass

Finish: Black Tempered Glass

Handles: 2 Jets: 4

Shower: Ø7.677" Sprayer: 60" reach Weight: 28.38 lbs

Height: 55.12"

Supply: 1/2" connections

Flow: 2.5 gpm \*when reducer is removed

#### Features

Heavy Rain™ Showerhead Acu-Stream™ high pressure body jets

Euro-Grip™ hand held sprayer Rhino Alloy™ certified materials



13.98"-

# INSTALLATION (SETUP)

### Figure A