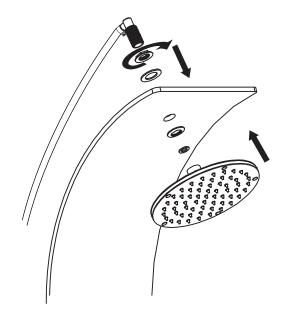

# INSTALLATION (SHOWER HEAD)

Figure 3

**Step 3A** Install the shower head to the upper threader connectin on the shower panel as shown.