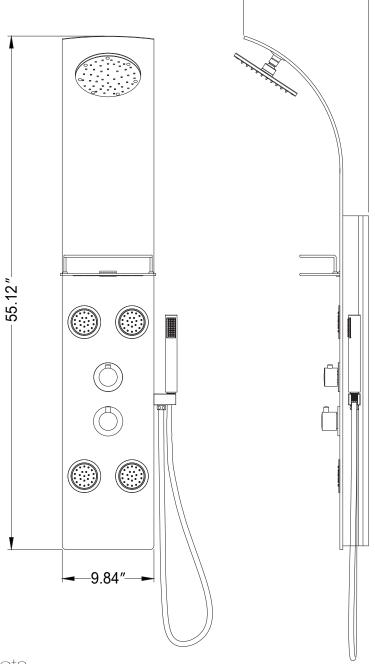

## SPEC DRAWING

Perfection is our Tradition™

## LLANO Series

SP-AZ047

Material: Tempered Glass

Finish: Black Tempered Glass

Handles: 2 Jets: 4

Shower: Ø7.677" Sprayer: 60" reach Weight: 28.38 lbs

Height: 55.12"

Supply: 1/2" connections

Flow: 2.5 gpm \*when reducer is removed

#### Features

Heavy Rain™ Showerhead Acu-Stream™ high pressure body jets

Euro-Grip™ hand held sprayer Rhino Alloy™ certified materials

13.98"-