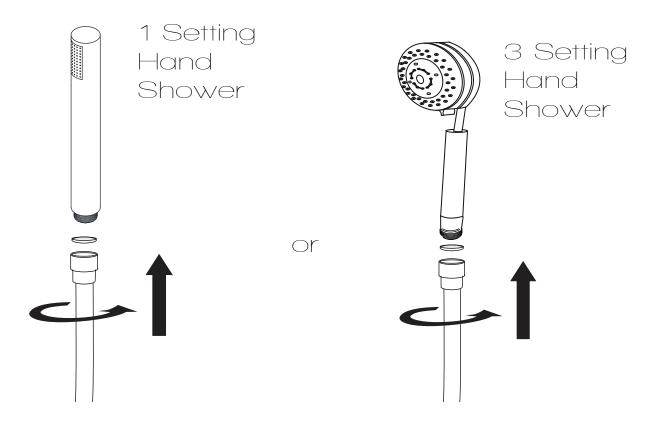

# INSTALLATION (HANDSHOWER)

Figure 2

**Step 2A** Finally, install the hand shower to the hose, as shown.