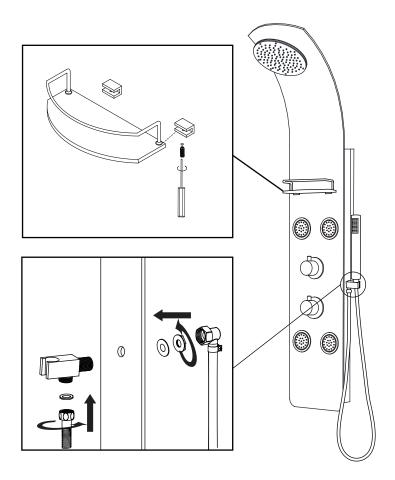

### INSTALLATION (HANDSHOWER & SHELF)

Figure 1

Figure 2

- **Step 1** Attach the shelf to the glass clamp, using the screw to fix it.
- **Step 2A** Insert the hand shower holder through the pre-drilled hole on the shower panel.
- **Step 2B** Install the water supply hose for the hand shower onto the holder, as shown.
- **Step 2C** Make sure all O-rings are inserted to prevent leakage.
- **Step 2D** Once the shower panel is fully installed and hung on the bracket, you can install the hand shower hose to the holder connection.

# INSTALLATION (HANDSHOWER)

Figure 2

**Step 2A** Finally, install the hand shower to the hose, as shown.